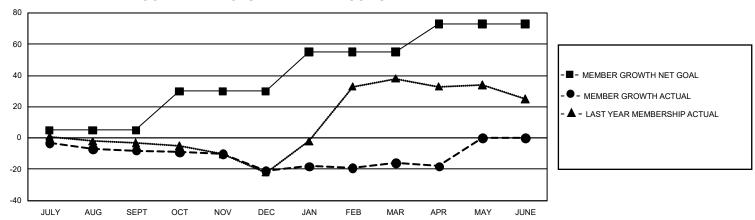

## GMT Constitutional Area 3, Group I

GMT: OPEN

REPORT DOES NOT INCLUDE CLUBS IN UNDISTRICTED AREAS.

| Clubs         |               |             |               | Members               |                        |                         |                                                    |  |
|---------------|---------------|-------------|---------------|-----------------------|------------------------|-------------------------|----------------------------------------------------|--|
|               | RESULTS FOR   | R 2019-2020 |               | RESULTS FOR 2019-2020 |                        |                         |                                                    |  |
| QUARTER       | NEW CLUB GOAL | NEW CLUBS   | DROPPED CLUBS | QUARTER MEMI          | BER GROWTH NET<br>GOAL | MEMBER GROWTH<br>ACTUAL | DROPPED<br>MEMBERS ACTUAL<br>(including transfers) |  |
| JULY/AUG/SEPT | 0             | 0           | 0             | JULY/AUG/SEPT         | 15                     | 5                       | 11                                                 |  |
| OCT/NOV/DEC   | 0             | 0           | 0             | OCT/NOV/DEC           | 75                     | 5                       | 17                                                 |  |
| JAN/FEB/MAR   | 3             | 0           | 0             | JAN/FEB/MAR           | 75                     | 10                      | 4                                                  |  |
| APR/MAY/JUNE  | 0             | 0           | 0             | APR/MAY/JUNE          | 54                     | 1                       | 3                                                  |  |

## GOALS AND ACTUAL MEMBERS CUMULATIVE

| DROPPED CLUBS: 0 |    | 11 CLUBS OF 36 ADDED 1 OR MORE<br>NEW MEMBERS | GENDER DISTRIBUTION  MALE 303 (47.49%) |              |   |
|------------------|----|-----------------------------------------------|----------------------------------------|--------------|---|
| DROPPED MEMBERS  |    |                                               | FEMALE                                 | 335 (52.51%) |   |
| DECEASED         | 6  | CLICK HERE FOR CUMULATIVE                     | TOTAL FAMILY UNIT MEMBERS              |              | 9 |
| CLUB CANCELLED 0 |    | MEMBERSHIP DATA                               | FAMILY MEMBERS BAYING HALF BUES        |              | _ |
| OTHER            | 29 |                                               | FAMILY MEMBERS PAYING HALF DUES        |              | 5 |
| TOTAL            | 35 |                                               |                                        |              |   |