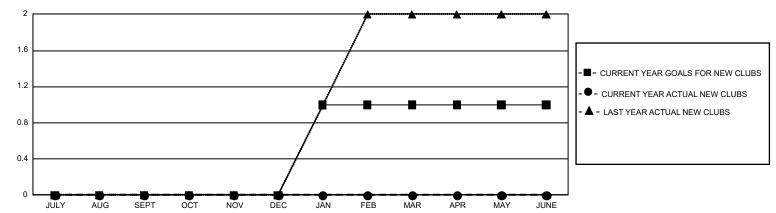

## GMT Constitutional Area 3, Group I

GMT: OPEN

REPORT DOES NOT INCLUDE CLUBS IN UNDISTRICTED AREAS.

| Clubs         |               |             |               | Members               |                        |                         |                                                    |  |
|---------------|---------------|-------------|---------------|-----------------------|------------------------|-------------------------|----------------------------------------------------|--|
|               | RESULTS FOR   | R 2019-2020 |               | RESULTS FOR 2019-2020 |                        |                         |                                                    |  |
| QUARTER       | NEW CLUB GOAL | NEW CLUBS   | DROPPED CLUBS | QUARTER MEMI          | BER GROWTH NET<br>GOAL | MEMBER GROWTH<br>ACTUAL | DROPPED<br>MEMBERS ACTUAL<br>(including transfers) |  |
| JULY/AUG/SEPT | 0             | 0           | 0             | JULY/AUG/SEPT         | 15                     | 5                       | 11                                                 |  |
| OCT/NOV/DEC   | 0             | 0           | 0             | OCT/NOV/DEC           | 75                     | 5                       | 17                                                 |  |
| JAN/FEB/MAR   | 3             | 0           | 0             | JAN/FEB/MAR           | 75                     | 10                      | 4                                                  |  |
| APR/MAY/JUNE  | 0             | 0           | 0             | APR/MAY/JUNE          | 54                     | 1                       | 3                                                  |  |

## GOALS AND ACTUAL NEW CLUBS CUMULATIVE